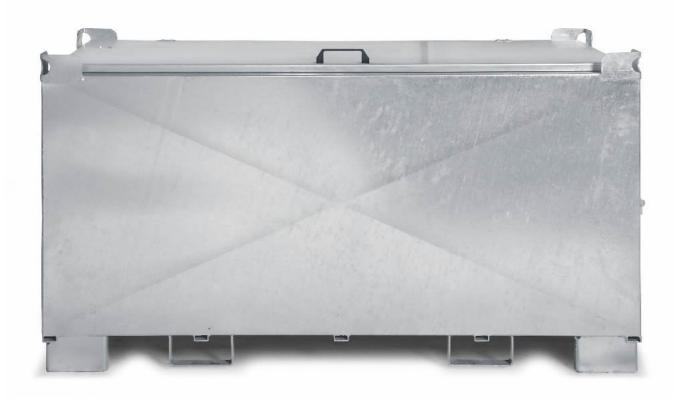

## SPECIAL WASTE CONTAINER - SOLID MATERIALS FLUORESCENT TUBE CONTAINER I

# LSTRB1670-BP

#### **TECHNICAL DATA**

Weight (kg): 120

Dimensions L x B x H: 1670 x 750 x 1000 mm

### CONSTRUCTION

- steel, galvanized
- container with door on the end face and additional hinged lid on top