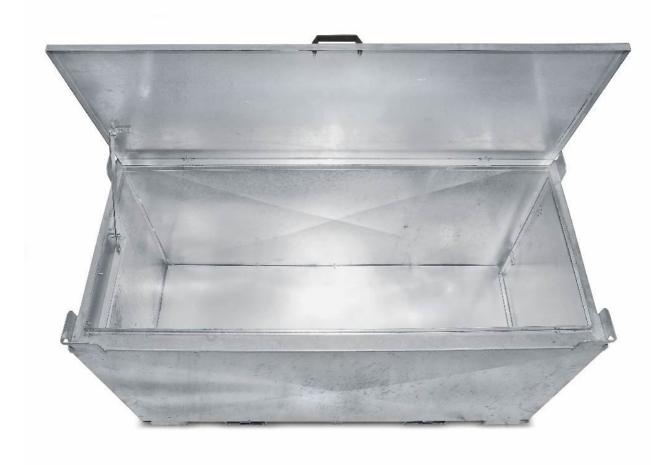

# SPECIAL WASTE CONTAINER - SOLID MATERIALS FLUORESCENT TUBE CONTAINER I

# LSTRB1670-BP

### **TECHNICAL DATA**

Weight (kg): 120

Dimensions L x B x H: 1670 x 750 x 1000 mm

### CONSTRUCTION

- steel, galvanized
- container with door on the end face and additional hinged lid on top