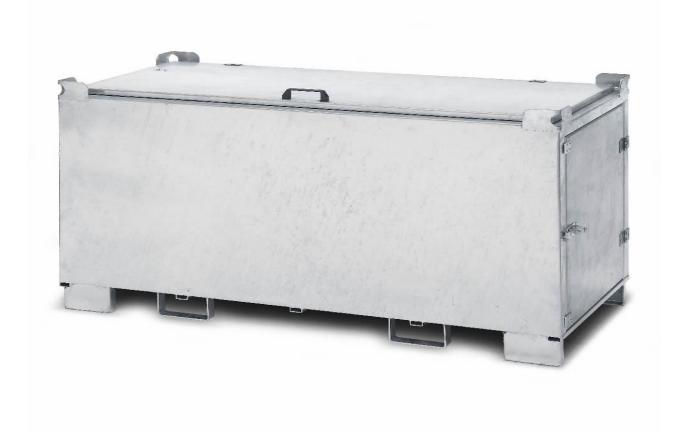

## SPECIAL WASTE CONTAINER - SOLID MATERIALS FLUORESCENT TUBE CONTAINER I

## LSTRB1670-BP

### **TECHNICAL DATA**

Weight (kg): 120

Dimensions L x B x H: 1670 x 750 x 1000 mm

### CONSTRUCTION

- steel, galvanized
- container with door on the end face and additional hinged lid on top