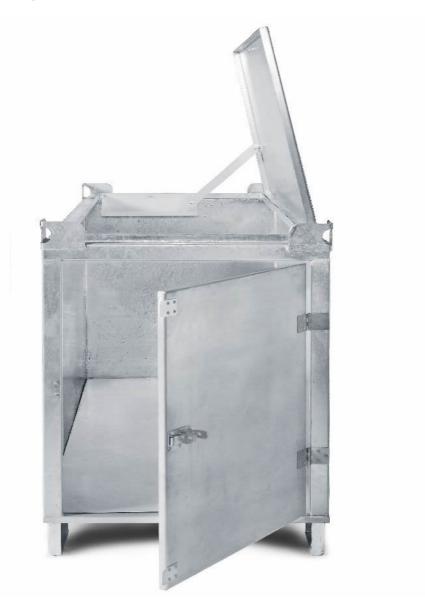

## SPECIAL WASTE CONTAINER - SOLID MATERIALS FLUORESCENT TUBE CONTAINER I

# LSTRB1670-BP

#### **TECHNICAL DATA**

Weight (kg): 120

Dimensions L x B x H: 1670 x 750 x 1000 mm

#### **CONSTRUCTION**

- steel, galvanized

- container with door on the end face and additional hinged lid on top