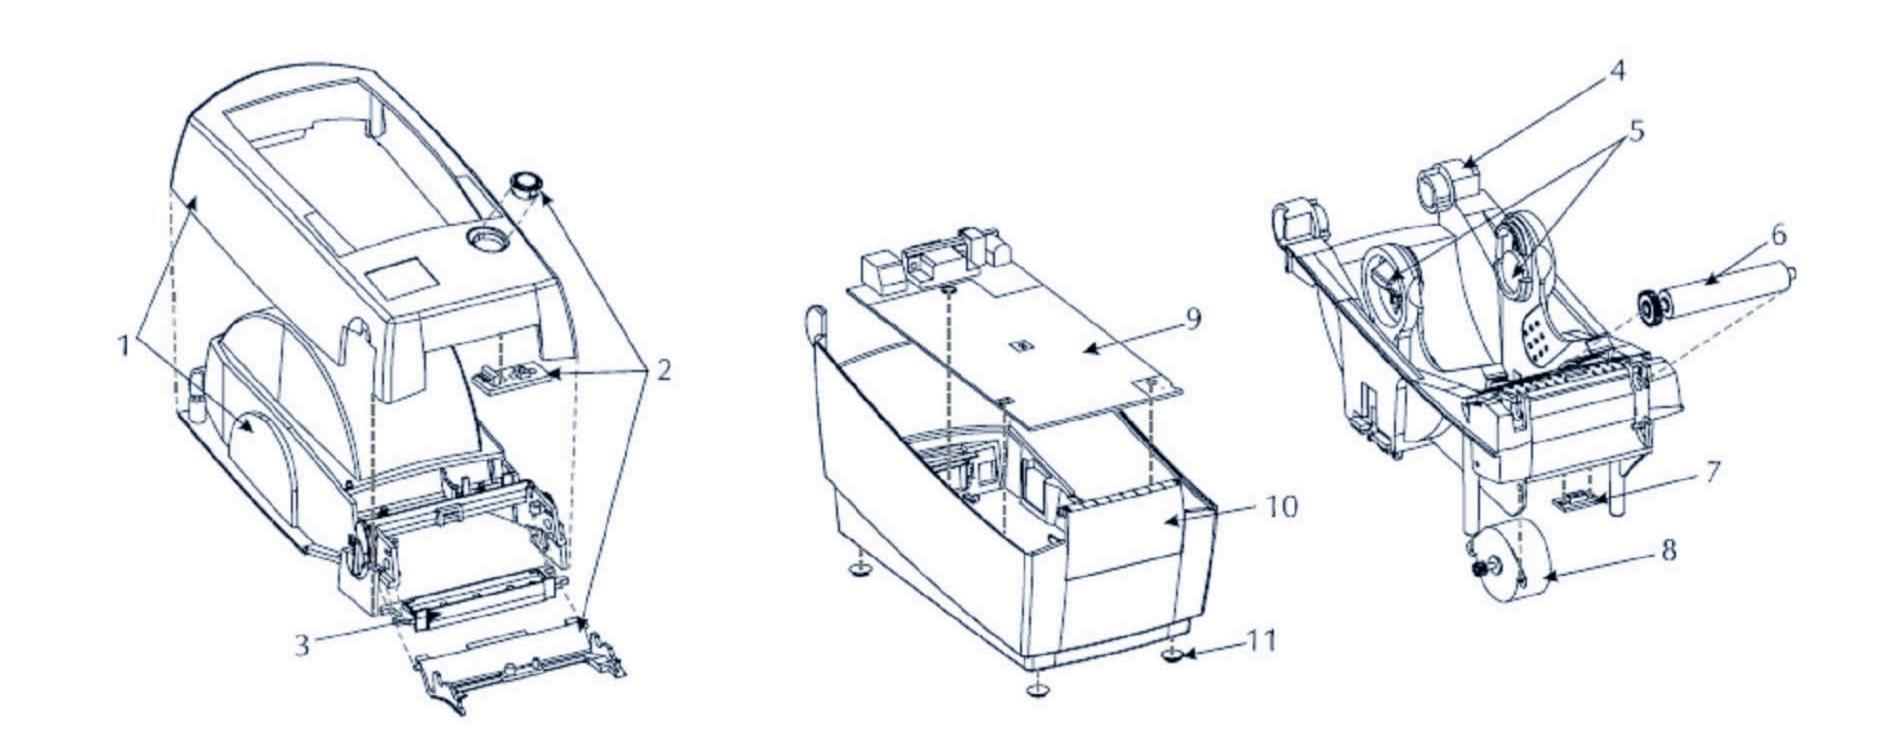

## LP 2824 (with serial number 22AXXXXX) Parts Catalog

View 1

| ltem<br>Number | Description                                   | Part Number | Kit<br>Quantity |
|----------------|-----------------------------------------------|-------------|-----------------|
| 1              | Housing Cover Assy.                           | G105910-110 | 1               |
| 2              | Feed Switch / Sensor Assy.                    | G105910-145 | 1               |
| 3              | Printhead Assy. (203 dpi)                     | G105910-102 | 1               |
| 4              | Cover Hinge                                   | G105910-179 | 10              |
| 5              | Frame Assy. w/o Platen                        | G105910-112 | 1               |
| 6              | Platen Kit, std.                              | 105910-107  | 1               |
| 6              | Platen Kit, Liner Free                        | 105910-106  | 1               |
| 7              | Gap / Blackline Sensor PCBA                   | G105910-054 | 3               |
| 7              | Head Up Sensor                                | G105910-072 | 1               |
| 8              | Motor, Assy.                                  | G105910-108 | 1               |
| 9              | Main Control PCBA, std. Ser./USB              | G105910-138 | 1               |
| 9              | Main Control PCBA, std. Par.                  | G105910-139 | 1               |
| 9              | Main Control PCBA, std. Ser./Ethernet         | G105910-140 | 1               |
| 9              | Main Control PCBA, Asian Ser./USB/Cutter      | G105910-141 | 1               |
| 9              | Main Control PCBA, Asian Par./Cutter          | G105910-142 | 1               |
| 9              | Main Control PCBA, Asian Ser./Cutter/Ethernet | G105910-143 | 1               |
| 9              | Kit, Ethernet IO PCBA with cables             | G105910-121 | 1               |
| 9              | Kit, PrintServerII Daughter Board             | G105910-123 | 1               |
| 9              | Real Time Clock / Date I.C.                   | G105950-026 | 1               |
| 9              | Real Time Clock / Date PCBA                   | G105910-144 | 1               |
| 10             | Front Bezel, LP2824                           | 105910-164  | 3               |
| 11             | Rubber Foot Kit                               | 105910-007  | 24              |

### LP 2824 (with serial number 22AXXXXX) Parts Catalog

| ltem<br>Number | Description                                               | Part Number | Kit<br>Quantity |
|----------------|-----------------------------------------------------------|-------------|-----------------|
|                | Power Supply, 100V-240V (C5) with US & EUR Cords (200dpi) | 105950-060  | 1               |
|                | Power Supply, 100V-240V (C5) with UK & EUR Cords (200dpi) | 105950-076  | 1               |
|                | Power Cord, U.S. 120V, IEC320C5                           | 105950-061  | 5               |
|                | Power Cord, Euro 220V, IEC320C5                           | 105950-062  | 5               |
|                | Power Cord, U.K. 240V, IEC320C5                           | 105950-063  | 5               |
|                | Power Cord, Australia 240V, IEC320C5                      | 105950-064  | 5               |
|                | Power Cord, China 220V, IEC320C5                          | 105950-065  | 5               |
|                | Power Cord, Argentina 220V, IEC320C5                      | 105950-066  | 5               |
|                | Power Cord, Japan 125V, IEC320C5                          | 105950-077  | 5               |
|                | Dispenser Option                                          | G105910-118 | 1               |
|                | Latch Assembly                                            | 105910-178  | 1               |
|                | Cutter Replacement Kit                                    | G105910-119 | 1               |
|                | Shipping Pack                                             | 105910-120  | 1               |
|                | CD-ROM, EPL Desktop Printers Software & Documentation     | 105950-028  | 1               |
|                | CD-ROM, Service Documentation                             | 105950-051  | 1               |